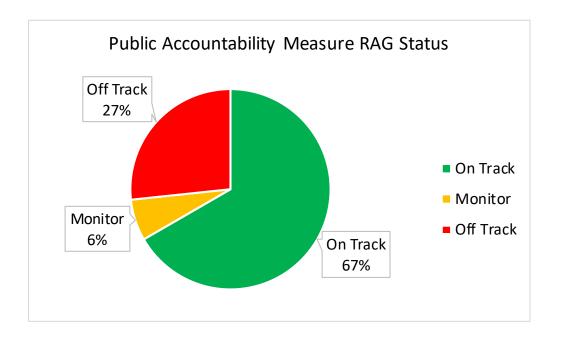

## Public Accountability Measures 2019/20

Below is a summary of Flintshire's performance against its targets for the Public Accountability Measures.

| Measure                                                                                                                                                     | Year    | Performance       |                                                  | Performance<br>Indicator Trend |  |  |  |  |
|-------------------------------------------------------------------------------------------------------------------------------------------------------------|---------|-------------------|--------------------------------------------------|--------------------------------|--|--|--|--|
| Corporate                                                                                                                                                   |         |                   |                                                  |                                |  |  |  |  |
| PAM/001 Sickness absence                                                                                                                                    | 2018/19 | 10.50 days        |                                                  | Ļ                              |  |  |  |  |
|                                                                                                                                                             | 2019/20 | 11.05 days        |                                                  | Ļ                              |  |  |  |  |
| PAM/044 The number of apprentices (excluding teachers) on formal recognised apprenticeship schemes within the authority during the year per 1,000 employees | 2018/19 | New m             |                                                  | easure for 2019/20             |  |  |  |  |
|                                                                                                                                                             | 2019/20 | 18.33             |                                                  | New measure for 2019/20        |  |  |  |  |
| Education                                                                                                                                                   |         |                   |                                                  |                                |  |  |  |  |
| PAM/032 Average Capped 9 score for pupils in Year 11                                                                                                        | 2018/19 | 352.2             |                                                  | New measure for 2018/19        |  |  |  |  |
|                                                                                                                                                             | 2019/20 | 347.2             |                                                  | $\downarrow$                   |  |  |  |  |
| PAM/007 Primary attendance                                                                                                                                  | 2018/19 | 94.6%             |                                                  | $\downarrow$                   |  |  |  |  |
|                                                                                                                                                             | 2019/20 | 95.2%             |                                                  | $\uparrow$                     |  |  |  |  |
| PAM/008 Secondary attendance                                                                                                                                | 2018/19 | 93.7%             |                                                  | $\downarrow$                   |  |  |  |  |
|                                                                                                                                                             | 2019/20 | 94.6%             |                                                  | $\uparrow$                     |  |  |  |  |
| PAM/009 NEET                                                                                                                                                | 2018/19 | 1.2               |                                                  | New measure for 2018/19        |  |  |  |  |
|                                                                                                                                                             | 2019/20 |                   | Awaiti                                           | ng data from WG                |  |  |  |  |
| Housing                                                                                                                                                     |         |                   |                                                  |                                |  |  |  |  |
| PAM/012 Percentage of households successfully prevented from becoming homeless                                                                              | 2018/19 | 8/19 <b>79.54</b> |                                                  | $\uparrow$                     |  |  |  |  |
|                                                                                                                                                             | 2019/20 | 81.33             |                                                  | $\uparrow$                     |  |  |  |  |
| PAM/013 Empty private sector houses brought back into use                                                                                                   | 2018/19 |                   |                                                  | data collected                 |  |  |  |  |
|                                                                                                                                                             | 2019/20 |                   | Measure being reviewed<br>by WG – due April 2021 |                                |  |  |  |  |