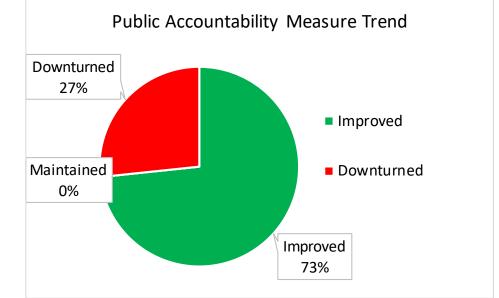

## Public Accountability Measures 2019/20

Below is a summary of Flintshire's performance against its targets for the Public Accountability Measures.

| Measure                                                                                                                                                     | Year    | Performance       |                                                  | Performance<br>Indicator Trend |  |  |  |  |
|-------------------------------------------------------------------------------------------------------------------------------------------------------------|---------|-------------------|--------------------------------------------------|--------------------------------|--|--|--|--|
| Corporate                                                                                                                                                   |         |                   |                                                  |                                |  |  |  |  |
| PAM/001 Sickness absence                                                                                                                                    | 2018/19 | 10.50 days        |                                                  | Ļ                              |  |  |  |  |
|                                                                                                                                                             | 2019/20 | 11.05 days        |                                                  | Ļ                              |  |  |  |  |
| PAM/044 The number of apprentices (excluding teachers) on formal recognised apprenticeship schemes within the authority during the year per 1,000 employees | 2018/19 | New m             |                                                  | easure for 2019/20             |  |  |  |  |
|                                                                                                                                                             | 2019/20 | 18.33             |                                                  | New measure for 2019/20        |  |  |  |  |
| Education                                                                                                                                                   |         |                   |                                                  |                                |  |  |  |  |
| PAM/032 Average Capped 9 score for pupils in Year 11                                                                                                        | 2018/19 | 352.2             |                                                  | New measure for 2018/19        |  |  |  |  |
|                                                                                                                                                             | 2019/20 | 347.2             |                                                  | $\downarrow$                   |  |  |  |  |
| PAM/007 Primary attendance                                                                                                                                  | 2018/19 | 94.6%             |                                                  | $\downarrow$                   |  |  |  |  |
|                                                                                                                                                             | 2019/20 | 95.2%             |                                                  | $\uparrow$                     |  |  |  |  |
| PAM/008 Secondary attendance                                                                                                                                | 2018/19 | 93.7%             |                                                  | $\downarrow$                   |  |  |  |  |
|                                                                                                                                                             | 2019/20 | 94.6%             |                                                  | $\uparrow$                     |  |  |  |  |
| PAM/009 NEET                                                                                                                                                | 2018/19 | 1.2               |                                                  | New measure for 2018/19        |  |  |  |  |
|                                                                                                                                                             | 2019/20 |                   | Awaiti                                           | ng data from WG                |  |  |  |  |
| Housing                                                                                                                                                     |         |                   |                                                  |                                |  |  |  |  |
| PAM/012 Percentage of households successfully prevented from becoming homeless                                                                              | 2018/19 | 8/19 <b>79.54</b> |                                                  | $\uparrow$                     |  |  |  |  |
|                                                                                                                                                             | 2019/20 | 81.33             |                                                  | $\uparrow$                     |  |  |  |  |
| PAM/013 Empty private sector houses brought back into use                                                                                                   | 2018/19 |                   |                                                  | data collected                 |  |  |  |  |
|                                                                                                                                                             | 2019/20 |                   | Measure being reviewed<br>by WG – due April 2021 |                                |  |  |  |  |